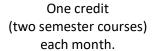

#### To stay on pace, students should complete:

One semester course every two weeks.