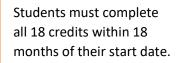

### Pacing Requirement

Each credit is made up of two semester courses.

Each semester course is made up of one pretest, about 16 lessons, and one end-of-semester exam.