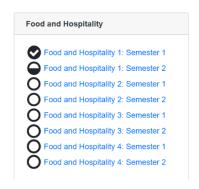

# Student Pacing Guide

### Student Dashboard

Login to your student dashboard.

Select "My Courses" in the top left corner to access your courses.



You will see 36 Semester Courses listed on your Dashboard

- Each Semester Course is worth one half (0.5) credit.
- Each Semester Course includes:
  - o One pre-test
  - o About 16 lessons
  - One end-of-semester exam
- Each lesson takes about one hour to complete.
- Dedicate 10 hours to your coursework each week to stay on pace.

Your dashboard gives you a quick view of your progress







### Pacing Requirement



Each credit is made up of two semester courses.

Each semester course is made up of one pretest, about 16 lessons, and one end-of-semester exam.

#### To stay on pace, students should complete:





One semester course every two weeks.



#### For each semester course, complete:

Pretest and Lessons 1-8 during week 1.



Lessons 9-16 and end-of-semester exam during week 2.



Repeat this for each semester course.

Dedicate 10 hours each week to your coursework to stay on pace.



## Course Sequence

| Point in Time                                                                                                                   | Total Semester<br>Courses Completed | Total Credits<br>Completed | Percent Complete |  |
|-------------------------------------------